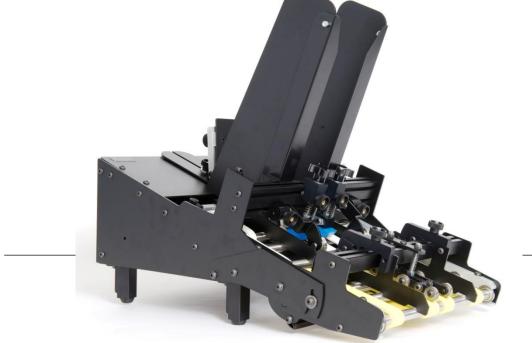

**D-12** 

**D-12 Demand Feeder** 

### Our D-12 and D-20 line of friction feeders are the solution to your single shot AND continuous feed applications!

Utilizing proven Straight Shooter innovations like Buckle Separation™ and repositionable feed belts and separators, the D-12 now offers a simple, cost effective solution for packaging applications.

The D-12's unique adjustable angle acceleration table allows you to deliver documents to your production machinery at the optimum angle, no matter what the application! This enhances productivity while minimizing waste.

The D-12 offers all the features Straight Shooter has become known for:

- \* Complete paper guides for straight delivery of your documents
- \* Repositionable belts let you put the friction where YOU want it!
- \* Buckle separation<sup>™</sup> for smoother separation without the jams!
- \* Multiple, independently adjustable separators for greater versatility
- \* Quick, easy belt changes reduce downtime and *save you money*!
- \* Acceleration table creates gaps between documents for accurate photo eye detection AND delivers documents smoother and faster!