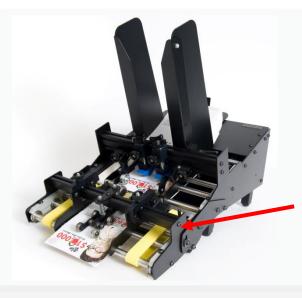

The D-12 offers all the features Straight Shooter has become known for:

- \* Complete paper guides for straight delivery of your documents
- \* Repositionable belts let you put the friction where YOU want it!
- \* Buckle separation<sup>™</sup> for smoother separation without the jams!
- \* Multiple, independently adjustable separators for greater versatility
- \* Quick, easy belt changes reduce downtime and *save you money*!
- \* Acceleration table creates gaps between documents for accurate photo eye detection AND delivers documents smoother and faster!

# D-12 and D-20 feeders are great for feeding into:

- \* Collators
- \* Shrink wrap equipment
- \* Plow folders
- \* Ink jet equipment
- \* Tabbing machines
- \* Bindery equipment

Specifications

Media Handling: