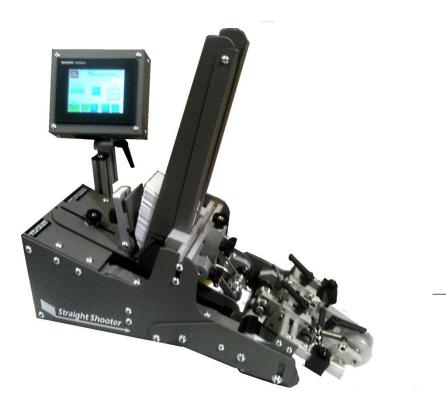

### SA-5 Servo Attaching Feeder

# Finally, a compact, affordable attaching solution that fits your budget *AND* your transport.

The Straight Shooter SA-5 attaching feeder was designed to fit where other attaching feeders won't. Its small footprint and simple design allow you to use it on a wide variety of transport bases.

# SA-5 Servo

One or two card attaching

Batch counting for packaging

Turn-key package includes feeder, controller, touch screen, encoder and start photo!

Turn-key package includes:

Color touch screen High speed servo motor Controller for servo system Start and stop photo eyes Encoder with wheel and bracket Knock down roller assembly Specifications

Media Handling: Width: 2" minimum up to 5" maximum Length: 2" minimum up to 12" maximum Thickness: Single sheet up to 1/4" thick Speeds: Up to 25,000 single cards attached per hour Placement accuracy: 1/8" plus or minus\* \*Operator, media and transport dependent