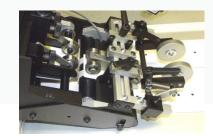

Utilizing our patented *Buckle Separation*<sup>™</sup> technology, the SA-5 feeds a wide variety of materials easily and our re-positional feed belts offer unmatched flexibility!

Feeders for mailing, printing and packaging

#### Straight Shooter makes high speed attaching easier with these exclusive features:

- \* Re-positional Feed Belts -- Lets you customize the feeder for every piece!
- \* Independently Adjustable Separators Patented Buckle Separation reduces jams!
- \* Easy to service <u>ALL</u> belts can be replaced in minutes!
- \* Compact size Fits where others won't!
- \* Adjustable angle acceleration table
- \* Simple set up for 1 or 2 cards
- \* High speed batch counting
- \* Intuitive, easy to use
- \* Attaches dual cards as close together as you want!