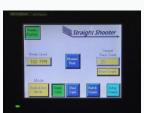

Servo technology offers precise positioning and the color touch screen gives the operator complete control of the job settings.

The SA-5 can attach 1 or 2 cards, magnets, or other media at speeds up to 25,000 per hour! (media dependent)

The SA-5 is compact, easy to use and affordable. Now you don't have to be an engineer to handle attaching! Our color touch screen and patented features make precision attaching easier than ever.